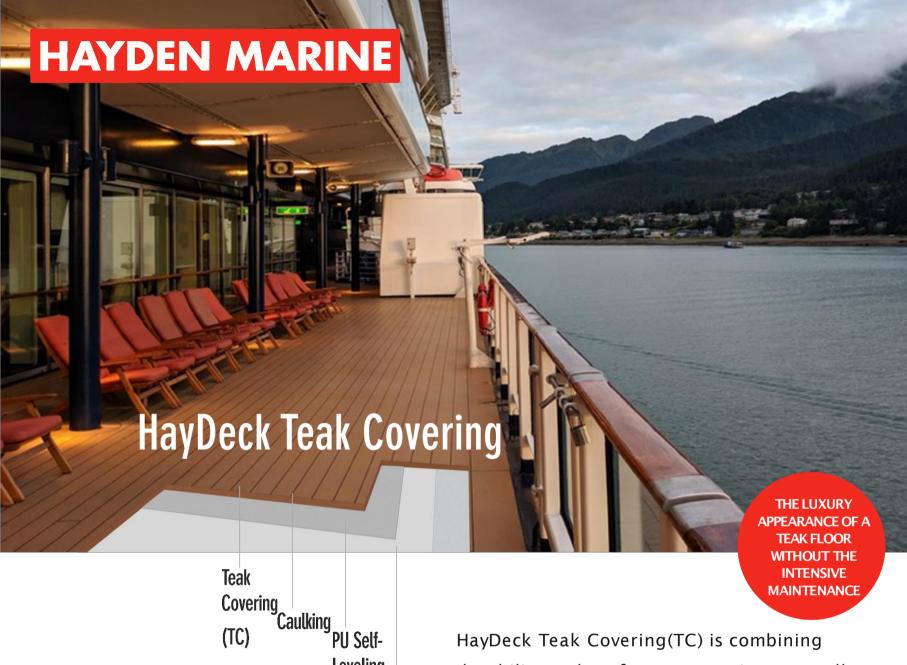

Leveling Primer

605

·SEAMLESS

· ENVIRONMENTALLY FRIENDLY

- · THE ALTERNATIVE TO TEAK
- · UV- AND WEATHER-RESISTANT
- · GOOD ABRASION RESISTANCE ANTI SLIP
- · VERY MAINTENANCE-FRIENDLY

HayDeck Teak Covering(TC) is combining durability and performance environmentally friendly. HayDeck Teak Covering(TC) finishes are seamless and aesthetically pleasing for both interior and exterior steel or aluminum decks that is easy to maintain and safe touse. Any damage is easy to repair, retaining all the unique properties. HayDeck Teak Covering(TC) can be both prefabricated and installed on site.